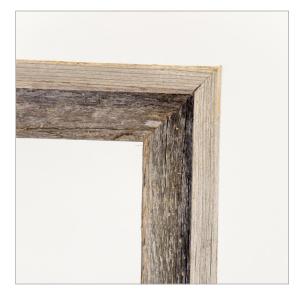

FAUX WOOD ALSO OFFERED IN BLACK

24x36 | \$30 18x24 | \$30 16x20 | \$30

RUSTIC WOOD 24x36 | \$30 18x24 | \$30