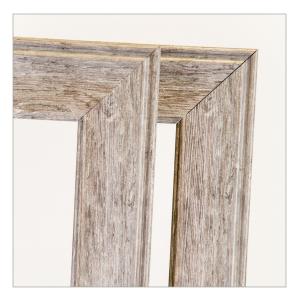

FAUX WOOD ALSO OFFERED IN BLACK

24x36 | \$30 18x24 | \$30 16x20 | \$30

RUSTIC WOOD 24x36 | \$30 18x24 | \$30