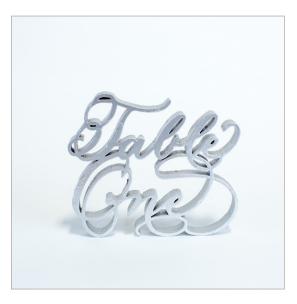

# TABLE NUMBERS

Table

#### TABLE NUMBERS

DIE CUT ACRYLIC ETCHED 1-10 | \$12 ea. 1-25 | \$11 ea. 1-35 | \$10 ea.

ACRYLIC HEXAGON GOLD 1-10 | \$12 ea. 1-25 | \$11 ea. 1-35 | \$10 ea.

AGATE GEODES 1-10 | \$12 ea. 1-25 | \$11 ea. 1-35 | \$10 ea.