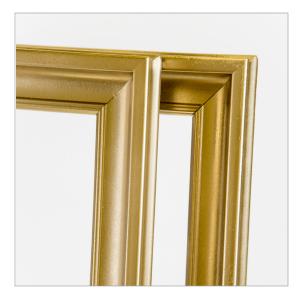

FAUX WOOD ALSO OFFERED IN BLACK

24x36 | \$30 18x24 | \$30 16x20 | \$30

RUSTIC WOOD 24x36 | \$30 18x24 | \$30