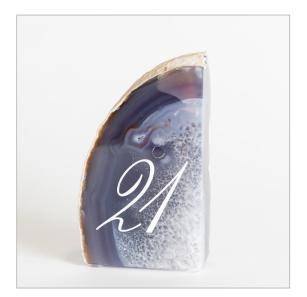

#### TABLE NUMBERS

DIE CUT ACRYLIC ETCHED 1-10 | \$12 ea. 1-25 | \$11 ea. 1-35 | \$10 ea.

ACRYLIC HEXAGON GOLD 1-10 | \$12 ea. 1-25 | \$11 ea. 1-35 | \$10 ea.

AGATE GEODES 1-10 | \$12 ea. 1-25 | \$11 ea. 1-35 | \$10 ea.