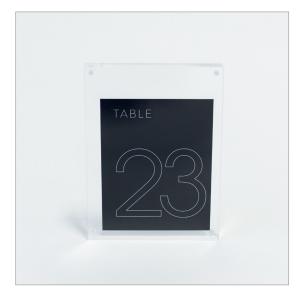

#### TABLE NUMBERS

DIE CUT ACRYLIC ETCHED 1-10 | \$12 ea. 1-25 | \$11 ea. 1-35 | \$10 ea.

ACRYLIC HEXAGON GOLD 1-10 | \$12 ea. 1-25 | \$11 ea. 1-35 | \$10 ea.

AGATE GEODES 1-10 | \$12 ea. 1-25 | \$11 ea. 1-35 | \$10 ea.