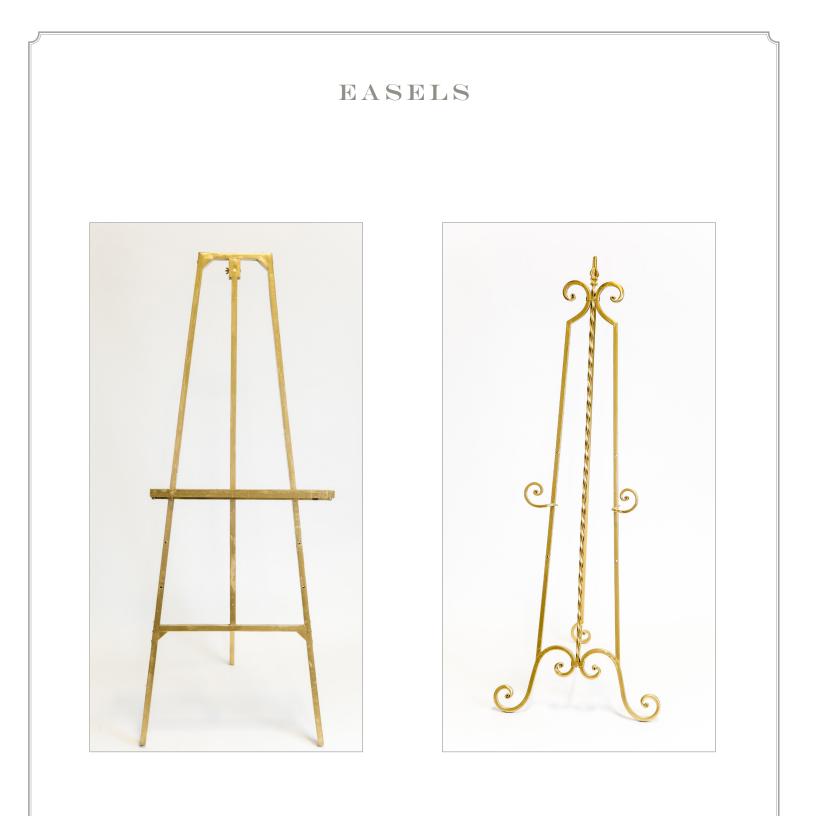

# EASELS NNY WILCOX.....9 D MRS. JULIANA WRIGHT.....12 Ŷ NDALL ZAHRINGER.....12 GOLD \$20 ea.

FLAT MODERN FLOOR PAINTABLE \$20 ea.