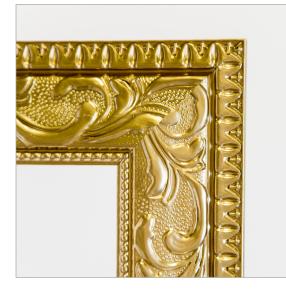

ORNATE #1 24x36 | \$30

 THIN LINE

 24x36 | \$30

 18x24 | \$30

ORNATE #2 24x36 | \$30 18x24 | \$30

ORNATE #3 20x30 | \$30

CLASSIC 3IN 24x36 | \$30

CLASSIC 21N 24x36 | \$30