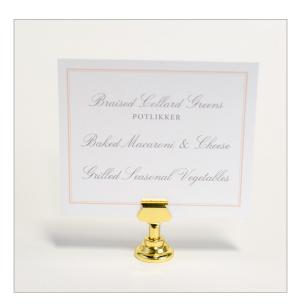

#### HOLDERS

RUSTIC WOOD 1-48 | \$8 ea.

TRIANGLE WOOD PAINTABLE  $1-36 \mid \$8 \ ea.$ 

DELICATE GOLD CLIP 1-70 | \$8 ea.