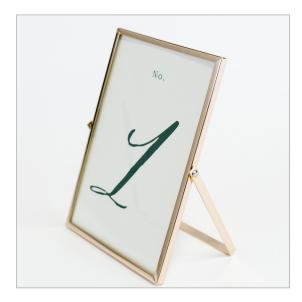

MID- CENTURY MODERN FRAME 4X6 (PAINTABLE) \$15 ea.

ACRYLIC FREE STANDING 8X10 \$15 ea.

GOLD RIM ACRYLIC FRAME 5X7 1-10 | \$15 ea. 1-25 | \$12 ea. 1-35 | \$10 ea.