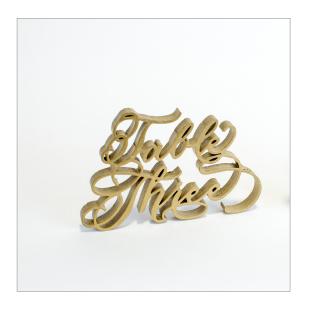

#### TABLE NUMBERS

DIE CUT ACRYLIC ETCHED 1-10 | \$12 ea. 1-25 | \$11 ea. 1-35 | \$10 ea.

ACRYLIC HEXAGON GOLD 1-10 | \$12 ea. 1-25 | \$11 ea. 1-35 | \$10 ea.

AGATE GEODES 1-10 | \$12 ea. 1-25 | \$11 ea. 1-35 | \$10 ea.

DIE CUT MMINK SCRIPT 1-10 | \$12 ea. 1-25 | \$11 ea. 1-35 | \$10 ea.