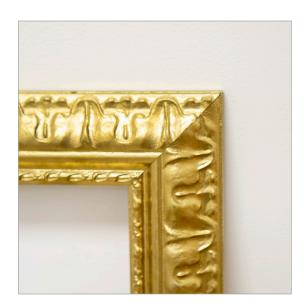

ORNATE #1 24x36 | \$30

 THIN LINE

 24x36 | \$30

 18x24 | \$30

ORNATE #2 24x36 | \$30 18x24 | \$30

ORNATE #3 20x30 | \$30

CLASSIC 3IN 24x36 | \$30

CLASSIC 21N 24x36 | \$30