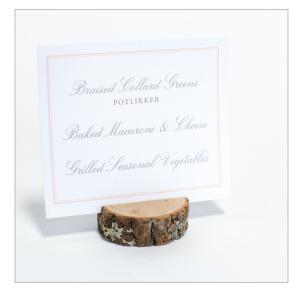

#### HOLDERS

RUSTIC WOOD 1-48 | \$8 ea.

TRIANGLE WOOD PAINTABLE  $1-36 \mid \$8 \ ea.$ 

DELICATE GOLD CLIP 1-70 | \$8 ea.