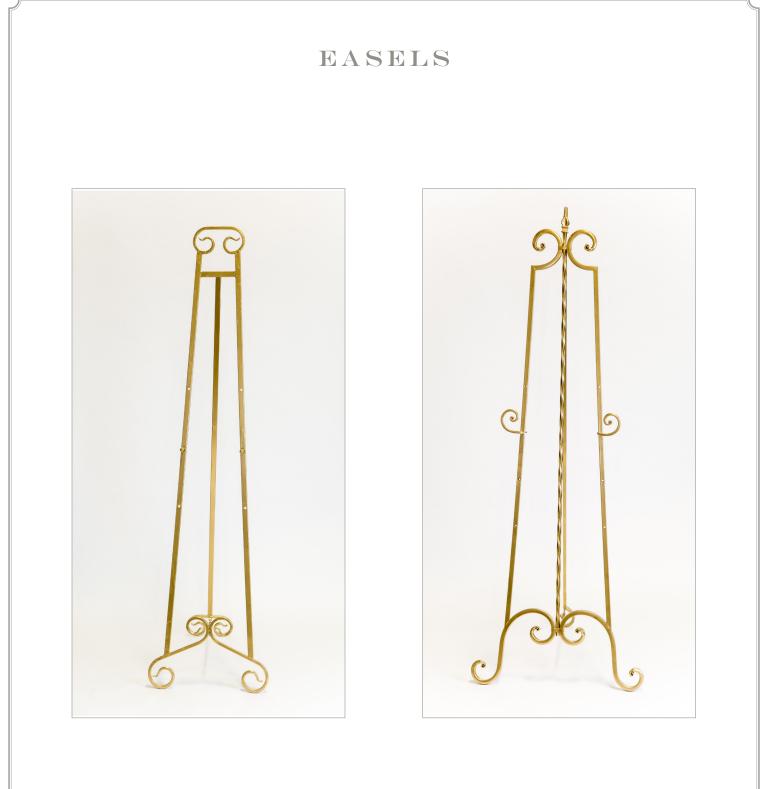

# EASELS NNY WILCOX.....9 D MRS. JULIANA WRIGHT.....12 Ŷ NDALL ZAHRINGER.....12 GOLD \$20 ea.

FLAT MODERN FLOOR PAINTABLE \$20 ea.