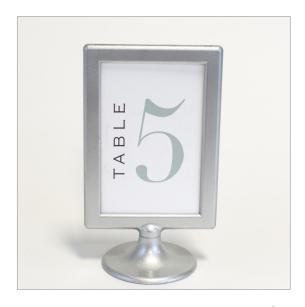

#### SMALL FRAMES

FREE STANDING ACRYLIC

| 5x7             | 4x6             |
|-----------------|-----------------|
| 1-10   \$15 ea. | 1-10   \$15 ea. |
| 1-25   \$12 ea. | 1-25   \$12 ea. |
| 1-33   \$10 ea. | 1-35   \$10 ea. |

MID- CENTURY MODERN FRAME 4X6 (PAINTABLE) \$15 ea.

ACRYLIC FREE STANDING 8X10 \$15 ea.

GOLD RIM ACRYLIC FRAME 5X7 1-10 | \$15 ea. 1-25 | \$12 ea. 1-35 | \$10 ea.