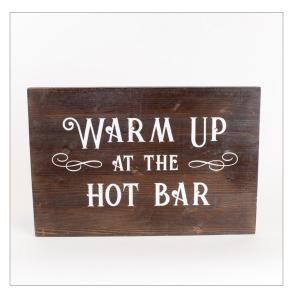

#### SIGNAGE

WOOD WATERING HOLE \$15 ea.

WOOD HOT BAR \$15 ea.

CEREMONY DIRECTIONAL \$15 ea.

RECEPTION DIRECTIONAL \$15 ea.