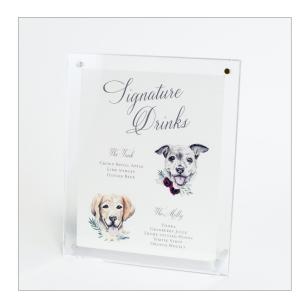

#### The Reginald

Maker's Mark Bourbon 2 dashes Angostura bitters Orange rind Simple Syrup

#### The Raetini

Smirnoff Strawberry Vodka Lemon Juice Muddled strawberry Sugar