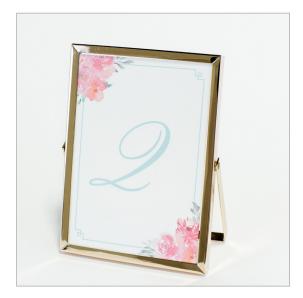

# TABLE NUMBERS

Table

#### TABLE NUMBERS

DIE CUT ACRYLIC ETCHED 1-10 | \$12 ea. 1-25 | \$11 ea. 1-35 | \$10 ea.

ACRYLIC HEXAGON GOLD 1-10 | \$12 ea. 1-25 | \$11 ea. 1-35 | \$10 ea.

AGATE GEODES 1-10 | \$12 ea. 1-25 | \$11 ea. 1-35 | \$10 ea.