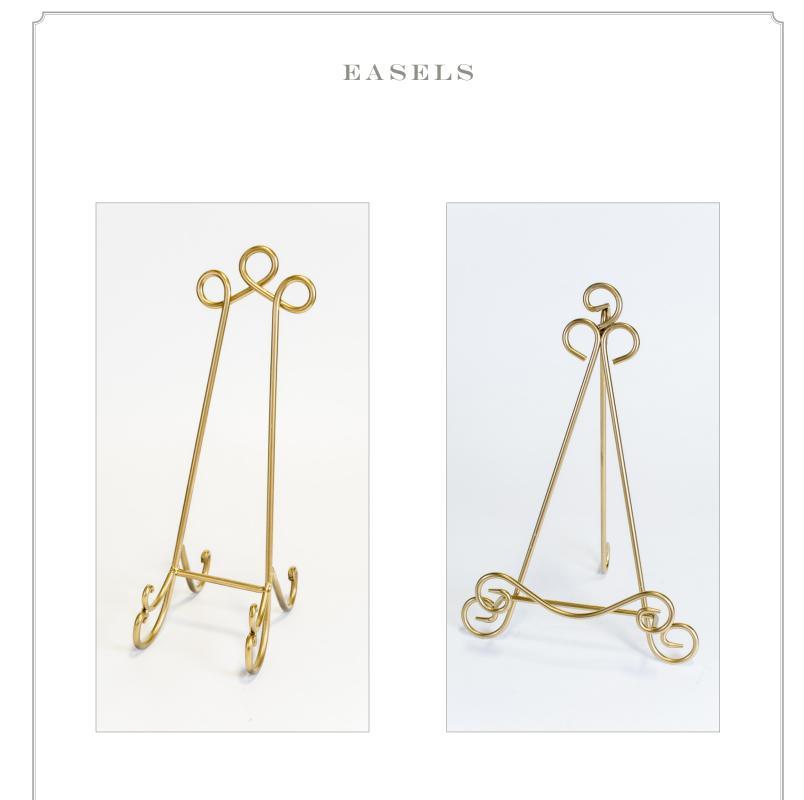

# EASELS NNY WILCOX.....9 D MRS. JULIANA WRIGHT.....12 Ŷ NDALL ZAHRINGER.....12 GOLD \$20 ea.

FLAT MODERN FLOOR PAINTABLE \$20 ea.