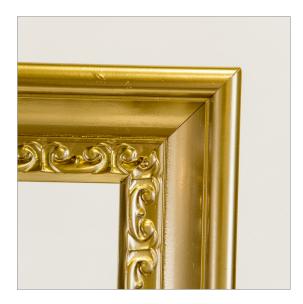

ORNATE #1 24x36 | \$30

 THIN LINE

 24x36 | \$30

 18x24 | \$30

ORNATE #2 24x36 | \$30 18x24 | \$30

ORNATE #3 20x30 | \$30

CLASSIC 3IN 24x36 | \$30

CLASSIC 21N 24x36 | \$30