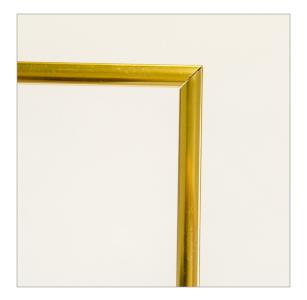

ORNATE #1 24x36 | \$30

 THIN LINE

 24x36 | \$30

 18x24 | \$30

ORNATE #2 24x36 | \$30 18x24 | \$30

ORNATE #3 20x30 | \$30

CLASSIC 3IN 24x36 | \$30

CLASSIC 21N 24x36 | \$30