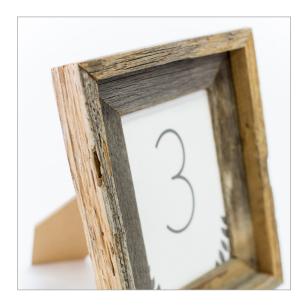

RUSTIC WOOD 5X7 1-10 | \$15 ea. 1-25 | \$12 ea. 1-35 | \$10 ea.

MODERN VERTICAL 8X10 \$15 ea.

RUSTIC WOOD 8X10 \$15 ea.