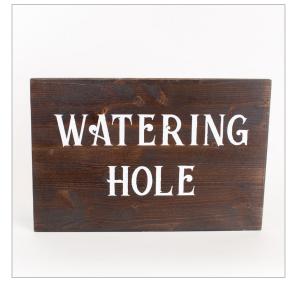

#### SIGNAGE

WOOD WATERING HOLE \$15 ea.

WOOD HOT BAR \$15 ea.

CEREMONY DIRECTIONAL \$15 ea.

RECEPTION DIRECTIONAL \$15 ea.