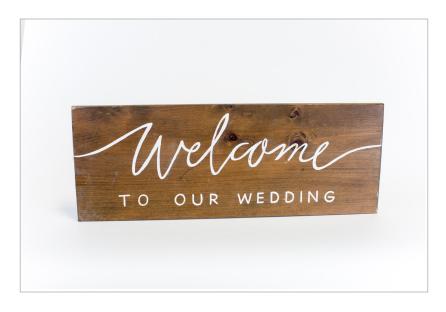

#### SIGNAGE

WOOD RESERVED \$15 ea.

WOOD WELCOME SIGN \$15 ea.

K IN THE EVENING

T AT FOXHALL RESORT

ILLE, GEORGIA

LEBRATION TO FOLLOW