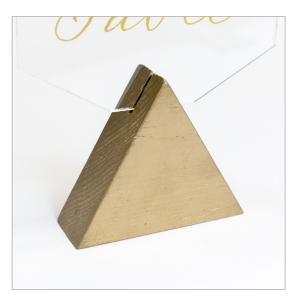

#### HOLDERS

RUSTIC WOOD 1-48 | \$8 ea.

TRIANGLE WOOD PAINTABLE  $1-36 \mid \$8 \ ea.$ 

DELICATE GOLD CLIP 1-70 | \$8 ea.