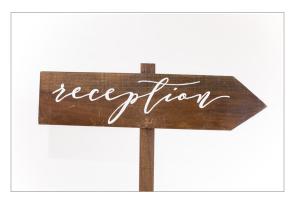

#### SIGNAGE

WOOD WATERING HOLE \$15 ea.

WOOD HOT BAR \$15 ea.

CEREMONY DIRECTIONAL \$15 ea.

RECEPTION DIRECTIONAL \$15 ea.